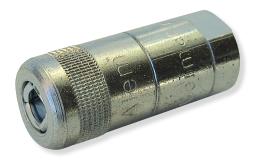

## Heavy Duty 4 Jaw Grease Gun Coupler

September 2019

The Alemlube 14513 Heavy Duty 4 Jaw Grease Gun Coupler is an industrial quality grease coupler for use with standard hydraulic grease nipples. Manufactured in Germany, the 14513 features punched jaws designed specifically for superior sealing and an exceptionally long service life.

At just 33.00mm long and 15mm wide the 14513 Heavy Duty 4 Jaw Grease Gun Coupler's compact design enables access to difficult to reach lube points.

## SPECIFICATIONS. FEATURES AND BENEFITS

- Industrial quality 4 jaw coupler for standard hydraulic grease nipples
- Working pressure up to 12,000 psi (827bar)
- 1/8" BSPF thread
- Works on all metric (DIN) and SAE specification hydraulic grease nipples
- Four hardened steel punched jaws long life performance
- Works with all grease gun types: manual, pneumatic and battery powered grease guns
- · Compact design enables access to difficult to reach lube points
- 13mm spanner slot assists during coupler replacement
- · Designed and manufactured in Germany for heavy duty industrial applications