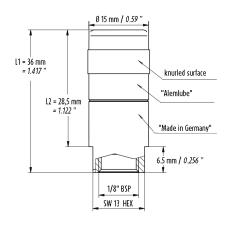

At just 33.00mm long and 15mm wide the 14513 Heavy Duty 4 Jaw Grease Gun Coupler's compact design enables access to difficult to reach lube points.

## SPECIFICATIONS. FEATURES AND BENEFITS

- Industrial quality 4 jaw coupler for standard hydraulic grease nipples
- Working pressure up to 12,000 psi (827bar)
- 1/8" BSPF thread
- Works on all metric (DIN) and SAE specification hydraulic grease nipples
- Four hardened steel punched jaws long life performance
- Works with all grease gun types: manual, pneumatic and battery powered grease guns
- · Compact design enables access to difficult to reach lube points
- 13mm spanner slot assists during coupler replacement
- · Designed and manufactured in Germany for heavy duty industrial applications